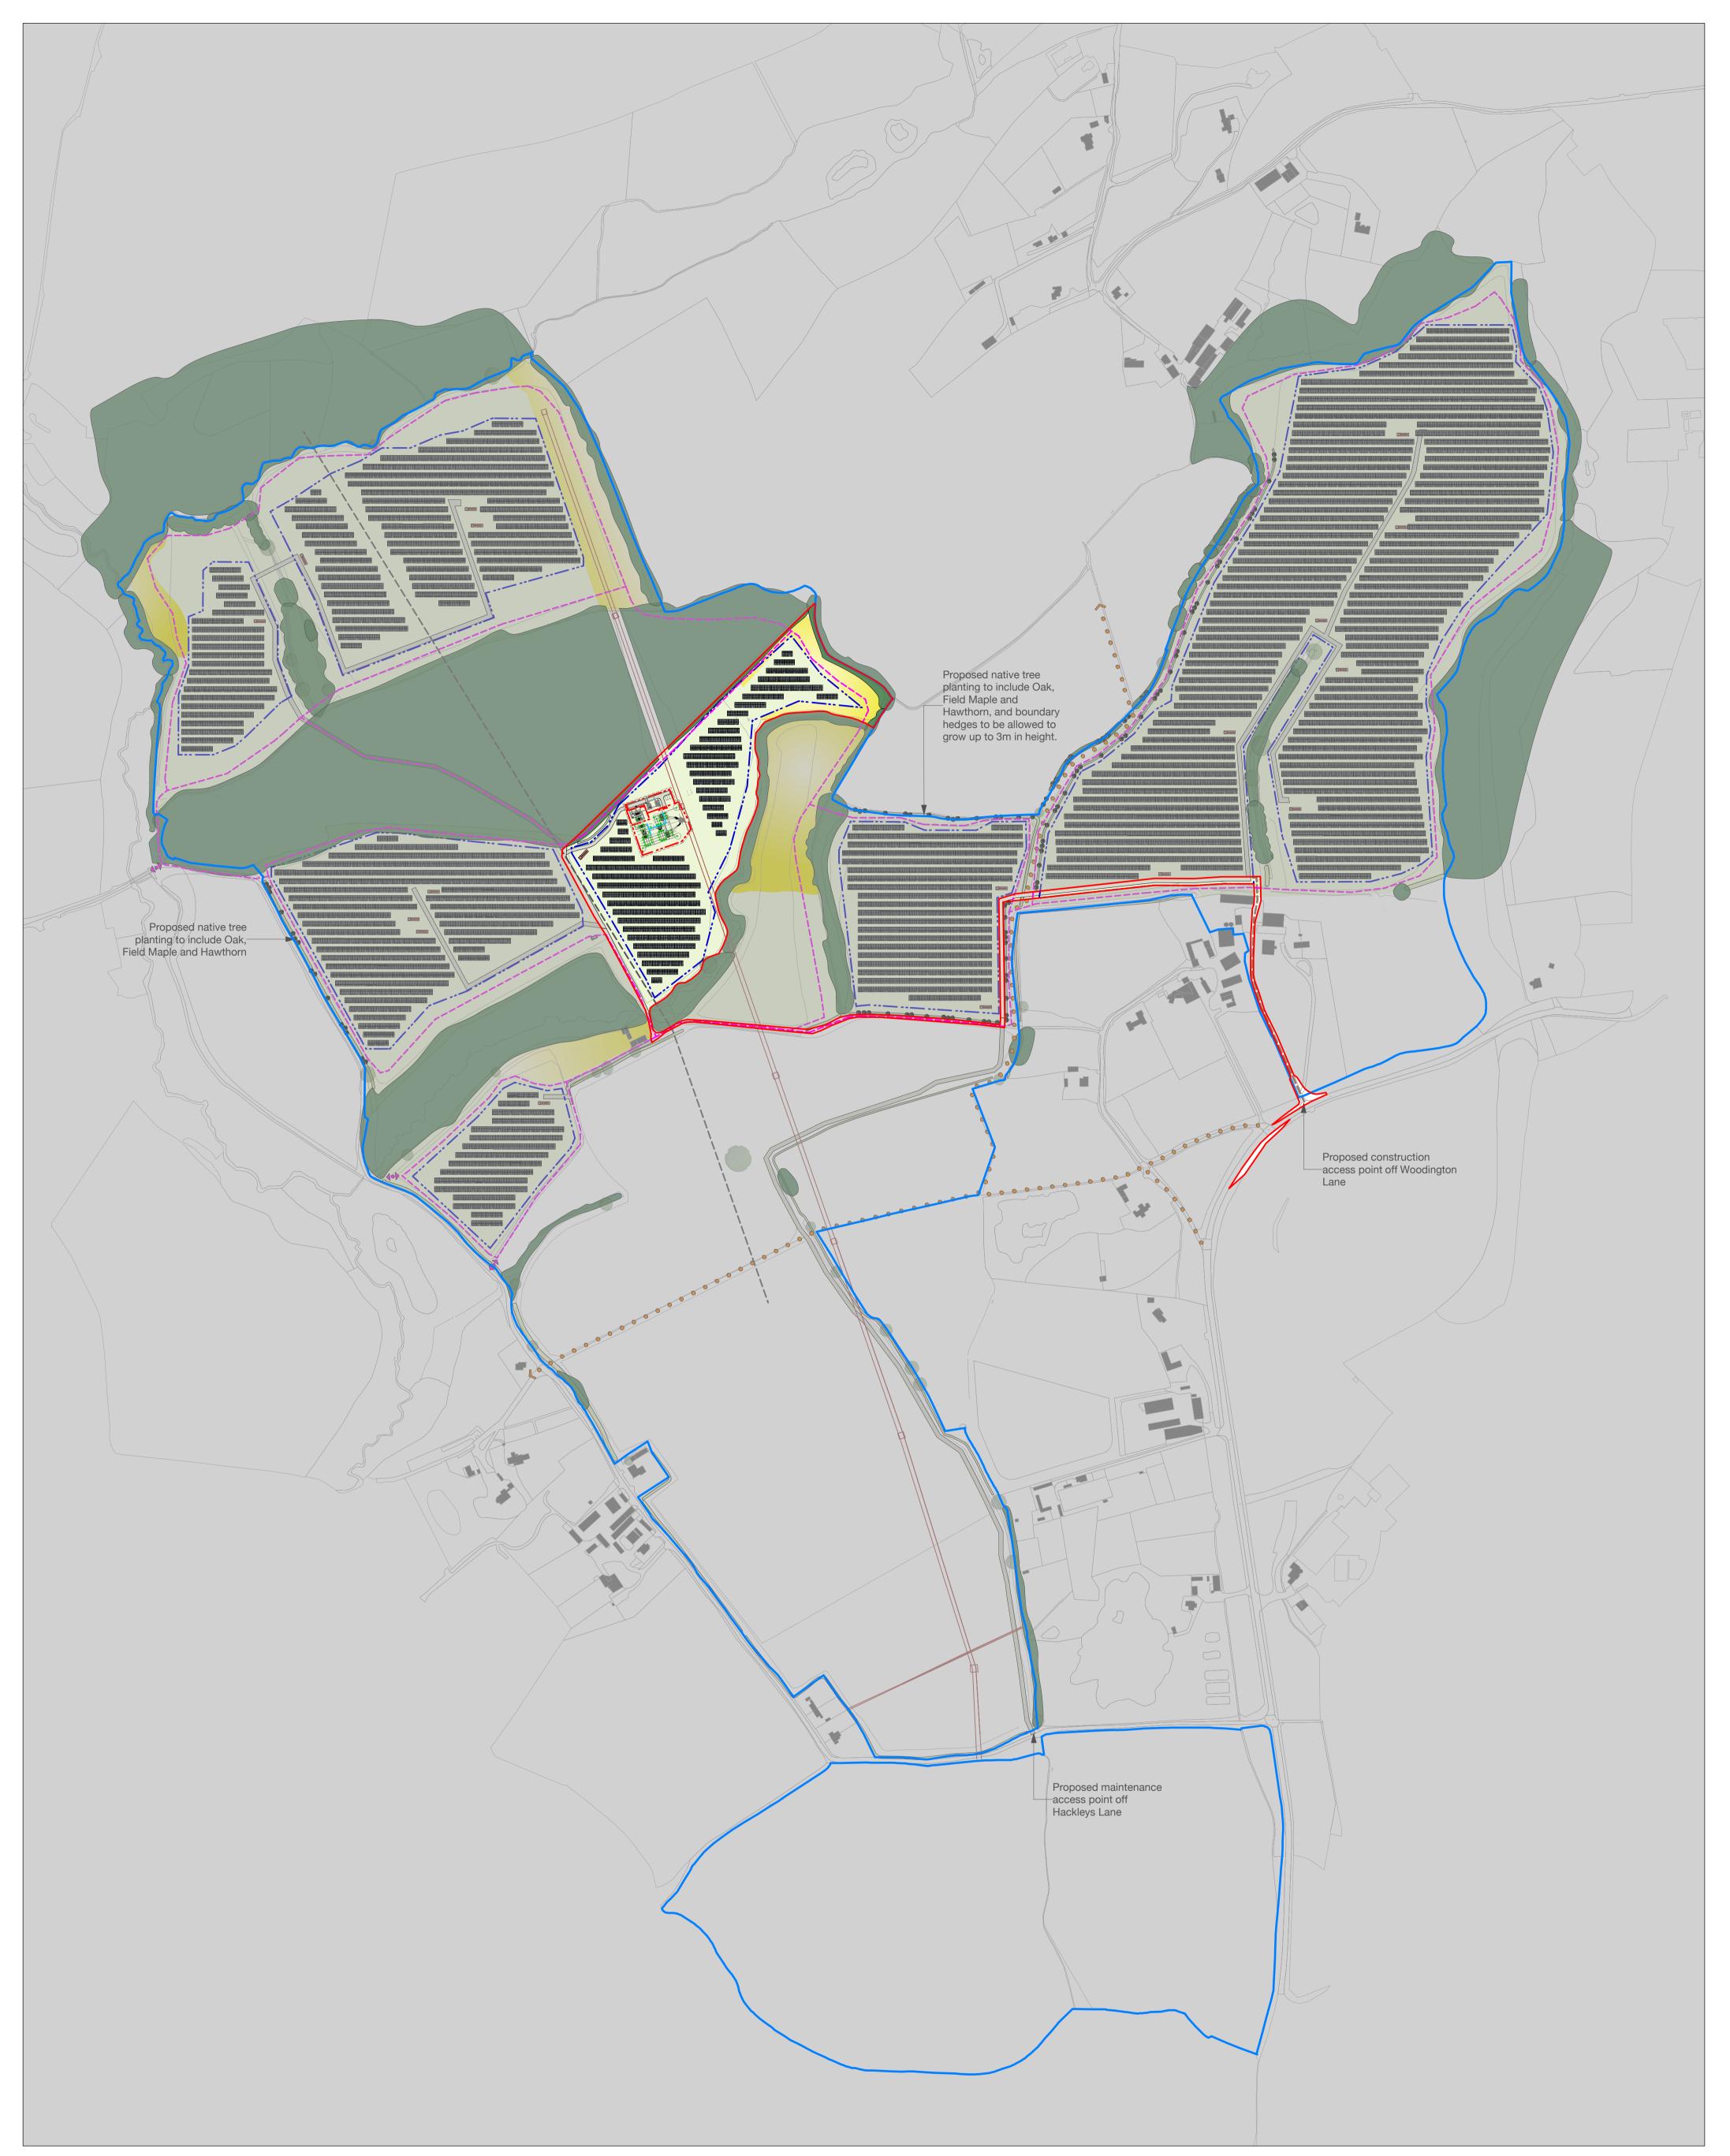

Revisions: First Issue- 20/01/2020 JS A - (28/01/2020 JS) Site and land ownership boundaries amended B - (17/03/2020 JS) Layout updated C - (22/12/2020 JS) Layout and substation access revised

Client: Woodington Solar Ltd

DRWG No: **H.0357\_45** Sheet No:\_ REV: **C** 

Approved by: OH Drawn by : JS

Date: 22/12/2020

250m

Pegasus Environment Scale: 1:3500 @ A1

## DESIGN | ENVIRONMENT | PLANNING | ECONOMICS | HERITAGE

Copyright Pegasus Planning Group Ltd. ඟ own copyright and database rights 2020 Ordnance Survey 0100031673. Emapsite Licence number 0100031673. Promap License number 100020449. Pegasus accepts no liability for any use of this document other than for its original purpose, or by the original client, or following Pegasus' express agreement to such use. T 01285641717 www.pegasusgroup.co.uk