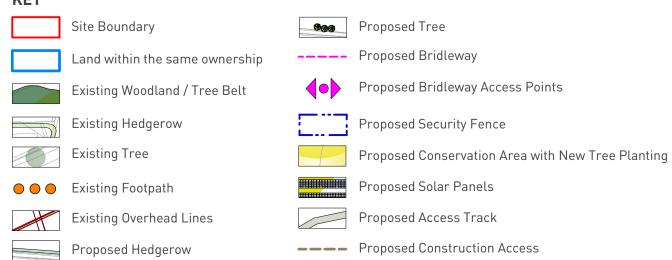

Revisions: First Issue- 20/01/2020 JS A - (28/01/2020 JS) Site and land ownership boundaries amended B - (17/03/2020 JS) Layout updated C - (22/12/2020 JS) Layout and substation access revised

Client: Woodington Solar Ltd

DRWG No: **H.0357\_45** Sheet No:\_ REV: **C** 

Approved by: OH Drawn by : JS

Date: 22/12/2020

250m

Pegasus Environment Scale: 1:3500 @ A1

## DESIGN | ENVIRONMENT | PLANNING | ECONOMICS | HERITAGE

Copyright Pegasus Planning Group Ltd. ඟ own copyright and database rights 2020 Ordnance Survey 0100031673. Emapsite Licence number 0100031673. Promap License number 100020449. Pegasus accepts no liability for any use of this document other than for its original purpose, or by the original client, or following Pegasus' express agreement to such use. T 01285641717 www.pegasusgroup.co.uk